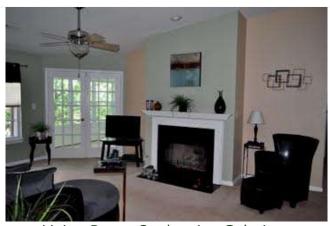

Living Room-1

Living Room-2, showing Solarium

Dining Room

Kitchen-1

Kitchen-2 and 3

Master Bedroom

Master Bathroom (garden tub behind curtain, skylight above

Guest Bedroom (used as home gym) French Doors also open to Solarium