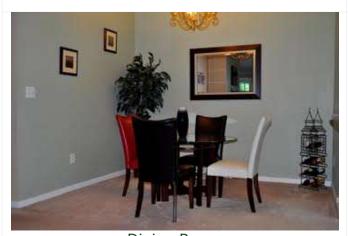

Living Room-1

Living Room-2, showing Solarium

Dining Room

Kitchen-1

Kitchen-2 and 3

Master Bedroom

Master Bathroom (garden tub behind curtain, skylight above

Guest Bedroom (used as home gym) French Doors also open to Solarium