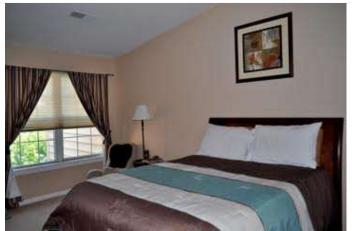

Living Room-1

Living Room-2, showing Solarium

Dining Room

Kitchen-1

Kitchen-2 and 3

Master Bedroom

Master Bathroom (garden tub behind curtain, skylight above

Guest Bedroom (used as home gym) French Doors also open to Solarium