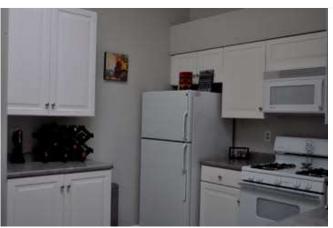

Living Room-1

Living Room-2, showing Solarium

Dining Room

Kitchen-1

Kitchen-2 and 3

Master Bedroom

Master Bathroom (garden tub behind curtain, skylight above

Guest Bedroom (used as home gym) French Doors also open to Solarium