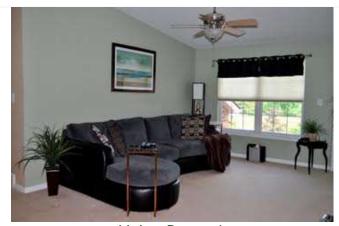

Living Room-1

Living Room-2, showing Solarium

Dining Room

Kitchen-1

Kitchen-2 and 3

Master Bedroom

Master Bathroom (garden tub behind curtain, skylight above

Guest Bedroom (used as home gym) French Doors also open to Solarium