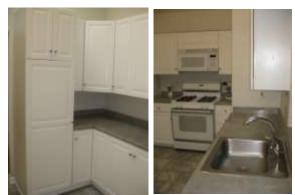

Living Room-1

Living Room-2, showing Solarium

Dining Room

Kitchen-1

Kitchen-2 and 3

Master Bedroom

Master Bathroom (garden tub behind curtain, skylight above

Guest Bedroom (used as home gym) French Doors also open to Solarium