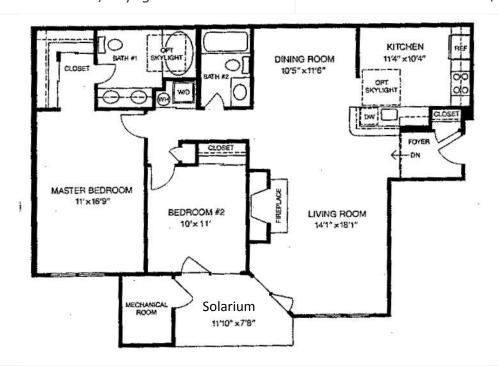

Top floor 1200-sf unit. Open floor plan. Living Room with fireplace, open to tiled solarium with new windows. Vaulted ceiling & skylights in kitchen and master bath (with double sinks and garden tub). Remodeled kitchen, added counter/cabinet/pantry. Newer floor, carpet and paint. Spacious master suite. Ceiling fans. Central AC. New Heater. Energy efficient lights. Washer/dryer in unit. Plenty of parking. Convenient location, beautiful setting. 1 dog under 20 lb. ok with \$500 deposit. Community pools/fitness centers. 5 min from Ft Belvoir/Blue Line. 15 min from 495/395/95. 6 metro stops to DCA airport. Close to shops & recreation. Available July 1, 2016. Credit check per adult. Deposit and Renter Insurance required. 1-3 yr lease. Non-smoking unit. Check <a href="http://www.kingstowne.org/">http://www.kingstowne.org/</a> for all amenities.

Floor Plan

**Exterior Picture** 

The space with the 3 windows is the solarium. The space with the 2 windows is the living room. The master bedroom is on the other side of the solarium and beyond the range of the picture.